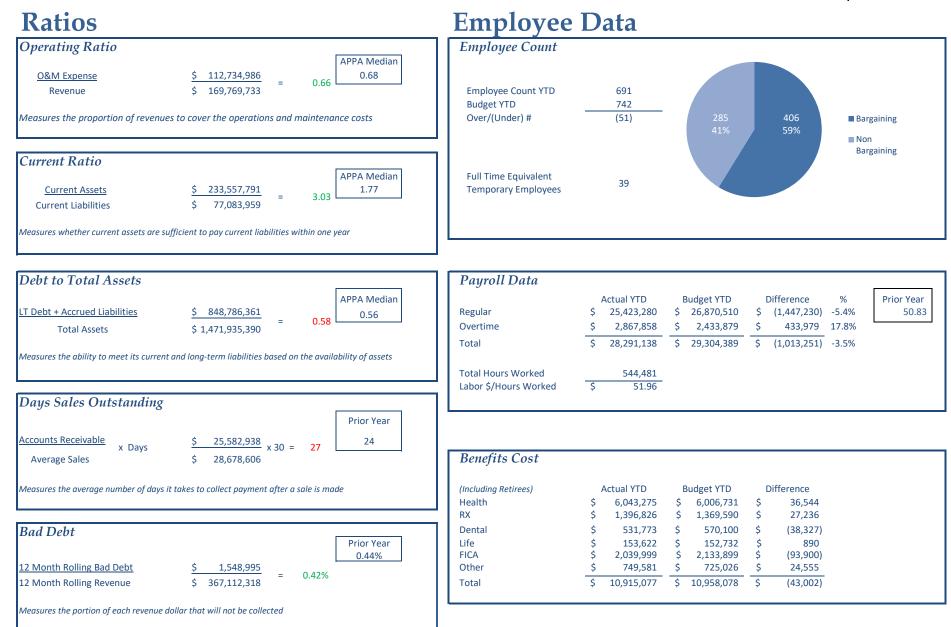

Days Cash on hand for YTD is \$178 million which is well above the target in the budget, as is the Debt Service Coverage. The Income Statement Q1 results for Total Revenue are under budget \$1.3 million. The YTD budgeted Net Income is \$8 million and the current actual Net Income is well over that. The FY 2020 Budgeted Net Income of \$18.3 million is expected to be achieved

or exceeded slightly. The Budget Status YTD for Capital Projects is on track and the Delta Energy Park spend is trending up toward budget. Major equipment will be arriving and will have major vendor payments and that spend will track to budget as well. Return on Assets for quarter one is well over budget as well, trending with Net Income. Ms. Shawa reported that four of the five ratios are on track and that Debt to Total Assets will level out throughout the year. Employee Data is consistent with prior months. Payroll Data and Benefits Cost is tracking in line with budget as well.

Commissioner Lenz asked from where the operating expenses savings are realized. Ms. Shawa responded that some of it is timing in budgeting an expense compared to when the expense is realized. Ms. Shawa responded that there was a positive VEBA adjustment that was reported for the last financial summary which has a cumulative effect that will be carried out for the rest of the fiscal year. Ms. Shawa also responded that the Non-Operating Expense/Income under budget is primarily unrealized gains.

Commissioner Lenz asked if temporary or full time equivalent employees are budgeted or projected out for the year. Ms. Shawa responded that there is a labor budget and additionally outside services for temporary labor is budgeted.