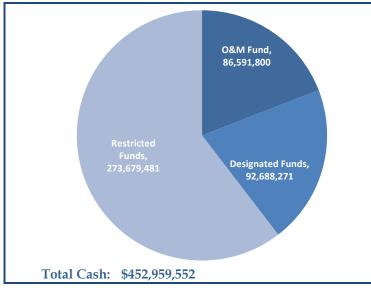

#### September YTD Financial Summary

Chief Financial Officer (CFO), Heather Shawa presented the following:

| Financial Summary - September 2019                                                                                                                                                                                                                                                                                                                                                                                                                                                                                                                                                                                                                                                                                                                                                                                                                                                                                                                                                                                                                                                                                                                                                                                                                                                                                                                                                                                                                                                                                                                                                                                                                                                                                                                                                                                                                                                                                                                                                                                                                                                                                                                                                                                                                                                                                                                                                                                                                                                                                                                                                                                                                                                                       |                                                                                                                                                                                                                                                                                                                                                                                                                                                                                                                                                                                                                                                                                                                                                                                                                                                                                                                                                                                                                                                                                                                                                                                                                                                                                                                                                                                                                                                                                                                                                                                                                                                                                                                                                                                                                                                                                                                                                                                                                                                                                                                                                                                                                                                                                                                                                                                                                                                                                                                                                                                                                                                           | Financial Summary - September 2019                                                                                                                                                                                                       |                                                                                                                                                                                                                                                                                                                                                                                                                                                                                                                                                                                                                                                                                                                                                                                                                                                                                                                                                                                                                                                                                                                                                                                                                                                                                                                                                                          |  |
|----------------------------------------------------------------------------------------------------------------------------------------------------------------------------------------------------------------------------------------------------------------------------------------------------------------------------------------------------------------------------------------------------------------------------------------------------------------------------------------------------------------------------------------------------------------------------------------------------------------------------------------------------------------------------------------------------------------------------------------------------------------------------------------------------------------------------------------------------------------------------------------------------------------------------------------------------------------------------------------------------------------------------------------------------------------------------------------------------------------------------------------------------------------------------------------------------------------------------------------------------------------------------------------------------------------------------------------------------------------------------------------------------------------------------------------------------------------------------------------------------------------------------------------------------------------------------------------------------------------------------------------------------------------------------------------------------------------------------------------------------------------------------------------------------------------------------------------------------------------------------------------------------------------------------------------------------------------------------------------------------------------------------------------------------------------------------------------------------------------------------------------------------------------------------------------------------------------------------------------------------------------------------------------------------------------------------------------------------------------------------------------------------------------------------------------------------------------------------------------------------------------------------------------------------------------------------------------------------------------------------------------------------------------------------------------------------------|-----------------------------------------------------------------------------------------------------------------------------------------------------------------------------------------------------------------------------------------------------------------------------------------------------------------------------------------------------------------------------------------------------------------------------------------------------------------------------------------------------------------------------------------------------------------------------------------------------------------------------------------------------------------------------------------------------------------------------------------------------------------------------------------------------------------------------------------------------------------------------------------------------------------------------------------------------------------------------------------------------------------------------------------------------------------------------------------------------------------------------------------------------------------------------------------------------------------------------------------------------------------------------------------------------------------------------------------------------------------------------------------------------------------------------------------------------------------------------------------------------------------------------------------------------------------------------------------------------------------------------------------------------------------------------------------------------------------------------------------------------------------------------------------------------------------------------------------------------------------------------------------------------------------------------------------------------------------------------------------------------------------------------------------------------------------------------------------------------------------------------------------------------------------------------------------------------------------------------------------------------------------------------------------------------------------------------------------------------------------------------------------------------------------------------------------------------------------------------------------------------------------------------------------------------------------------------------------------------------------------------------------------------------|------------------------------------------------------------------------------------------------------------------------------------------------------------------------------------------------------------------------------------------|--------------------------------------------------------------------------------------------------------------------------------------------------------------------------------------------------------------------------------------------------------------------------------------------------------------------------------------------------------------------------------------------------------------------------------------------------------------------------------------------------------------------------------------------------------------------------------------------------------------------------------------------------------------------------------------------------------------------------------------------------------------------------------------------------------------------------------------------------------------------------------------------------------------------------------------------------------------------------------------------------------------------------------------------------------------------------------------------------------------------------------------------------------------------------------------------------------------------------------------------------------------------------------------------------------------------------------------------------------------------------|--|
| Cash                                                                                                                                                                                                                                                                                                                                                                                                                                                                                                                                                                                                                                                                                                                                                                                                                                                                                                                                                                                                                                                                                                                                                                                                                                                                                                                                                                                                                                                                                                                                                                                                                                                                                                                                                                                                                                                                                                                                                                                                                                                                                                                                                                                                                                                                                                                                                                                                                                                                                                                                                                                                                                                                                                     | Income Statement YTD                                                                                                                                                                                                                                                                                                                                                                                                                                                                                                                                                                                                                                                                                                                                                                                                                                                                                                                                                                                                                                                                                                                                                                                                                                                                                                                                                                                                                                                                                                                                                                                                                                                                                                                                                                                                                                                                                                                                                                                                                                                                                                                                                                                                                                                                                                                                                                                                                                                                                                                                                                                                                                      | Ratios<br>Departmentaria                                                                                                                                                                                                                 | Employee Data                                                                                                                                                                                                                                                                                                                                                                                                                                                                                                                                                                                                                                                                                                                                                                                                                                                                                                                                                                                                                                                                                                                                                                                                                                                                                                                                                            |  |
| OAM Fand,<br>96,830,777                                                                                                                                                                                                                                                                                                                                                                                                                                                                                                                                                                                                                                                                                                                                                                                                                                                                                                                                                                                                                                                                                                                                                                                                                                                                                                                                                                                                                                                                                                                                                                                                                                                                                                                                                                                                                                                                                                                                                                                                                                                                                                                                                                                                                                                                                                                                                                                                                                                                                                                                                                                                                                                                                  | Advance 110         Englise 110         Uniference         %           Mind and         5         3100/3448         3100/3498         3120         3120         3120         3120         3120         3120         3120         3120         3120         3120         3120         3120         3120         3120         3120         3120         3120         3120         3120         3120         3120         3120         3120         3120         3120         3120         3120         3120         3120         3120         3120         3120         3120         3120         3120         3120         3120         3120         3120         3120         3120         3120         3120         3120         3120         3120         3120         3120         3120         3120         3120         3120         3120         3120         3120         3120         3120         3120         3120         3120         3120         3120         3120         3120         3120         3120         3120         3120         3120         3120         3120         3120         3120         3120         3120         3120         3120         3120         3120         3120         3120         3120                                                                                                                                                                                                                                                                                                                                                                                                                                                                                                                                                                                                                                                                                                                                                                                                                                                                                                                                                                                                                                                                                                                                                                                                                                                                                                                                                                                                                   | Operating Antine         5         14,005,503         Fill Advance           Distribution         5         112,412,501         E         E           Measures the preparation of revenues to cover the operations and maintenance costs | Engine         Sale         All                                                                                                                                                                  |  |
| Restricted<br>Restricted<br>Restricted<br>Restricted<br>Restricted<br>Restricted<br>Restricted<br>Restricted<br>Restricted<br>Restricted<br>Restricted<br>Restricted<br>Restricted<br>Restricted<br>Restricted<br>Restricted<br>Restricted<br>Restricted<br>Restricted<br>Restricted<br>Restricted<br>Restricted<br>Restricted<br>Restricted<br>Restricted<br>Restricted<br>Restricted<br>Restricted<br>Restricted<br>Restricted<br>Restricted<br>Restricted<br>Restricted<br>Restricted<br>Restricted<br>Restricted<br>Restricted<br>Restricted<br>Restricted<br>Restricted<br>Restricted<br>Restricted<br>Restricted<br>Restricted<br>Restricted<br>Restricted<br>Restricted<br>Restricted<br>Restricted<br>Restricted<br>Restricted<br>Restricted<br>Restricted<br>Restricted<br>Restricted<br>Restricted<br>Restricted<br>Restricted<br>Restricted<br>Restricted<br>Restricted<br>Restricted<br>Restricted<br>Restricted<br>Restricted<br>Restricted<br>Restricted<br>Restricted<br>Restricted<br>Restricted<br>Restricted<br>Restricted<br>Restricted<br>Restricted<br>Restricted<br>Restricted<br>Restricted<br>Restricted<br>Restricted<br>Restricted<br>Restricted<br>Restricted<br>Restricted<br>Restricted<br>Restricted<br>Restricted<br>Restricted<br>Restricted<br>Restricted<br>Restricted<br>Restricted<br>Restricted<br>Restricted<br>Restricted<br>Restricted<br>Restricted<br>Restricted<br>Restricted<br>Restricted<br>Restricted<br>Restricted<br>Restricted<br>Restricted<br>Restricted<br>Restricted<br>Restricted<br>Restricted<br>Restricted<br>Restricted<br>Restricted<br>Restricted<br>Restricted<br>Restricted<br>Restricted<br>Restricted<br>Restricted<br>Restricted<br>Restricted<br>Restricted<br>Restricted<br>Restricted<br>Restricted<br>Restricted<br>Restricted<br>Restricted<br>Restricted<br>Restricted<br>Restricted<br>Restricted<br>Restricted<br>Restricted<br>Restricted<br>Restricted<br>Restricted<br>Restricted<br>Restricted<br>Restricted<br>Restricted<br>Restricted<br>Restricted<br>Restricted<br>Restricted<br>Restricted<br>Restricted<br>Restricted<br>Restricted<br>Restricted<br>Restricted<br>Restricted<br>Restricted<br>Restricted<br>Restricted<br>Restricted<br>Restricted<br>Restricted<br>Restricted<br>Restricted<br>Restricted<br>Restricted<br>Restricted<br>Restricted<br>Restricted<br>Restricted<br>Restricted<br>Restricted<br>Restricted<br>Restricted<br>Restricted<br>Restricted<br>Restricted<br>Restricted<br>Restricted<br>Restricted<br>Restricted<br>Restricted<br>Restricted<br>Restricted<br>Restricted<br>Restricted<br>Restricted<br>Restricted<br>Restricted<br>Restricted<br>Restricted<br>Restricted<br>Restricted | herbunne <u>1 DAPOI 5 LARON VOLD</u> IA                                                                                                                                                                                                                                                                                                                                                                                                                                                                                                                                                                                                                                                                                                                                                                                                                                                                                                                                                                                                                                                                                                                                                                                                                                                                                                                                                                                                                                                                                                                                                                                                                                                                                                                                                                                                                                                                                                                                                                                                                                                                                                                                                                                                                                                                                                                                                                                                                                                                                                                                                                                                                   | Current Ratio<br><u>Current Ratio<br/>Current Multitum<br/>Current Multitum<br/>descurs deates somet statis av sejforet to pe sume kalden udfas om per</u>                                                                               | full The Equivalent<br>Temporary Diplayees 40                                                                                                                                                                                                                                                                                                                                                                                                                                                                                                                                                                                                                                                                                                                                                                                                                                                                                                                                                                                                                                                                                                                                                                                                                                                                                                                            |  |
| Total Cash: \$496.579.505                                                                                                                                                                                                                                                                                                                                                                                                                                                                                                                                                                                                                                                                                                                                                                                                                                                                                                                                                                                                                                                                                                                                                                                                                                                                                                                                                                                                                                                                                                                                                                                                                                                                                                                                                                                                                                                                                                                                                                                                                                                                                                                                                                                                                                                                                                                                                                                                                                                                                                                                                                                                                                                                                | Budget Status YTD<br>OAD Budget YTD (excluding field)<br><u>Control for Participants</u><br><u>Control for Participants</u><br><u>Cont</u> | Debt to Total Assets<br>120th Accordinghiltins <u>1.81378,700</u><br>Total Asset <u>3.1477,90379</u> * 838                                                                                                                               | Pagral Data         Magar VD         Magar VD |  |
| Boys Cash on Hand         March End         Target           Contr Rating         22%         54           Contr Rating         64/(Hat)         64/(Hat)           John Service Coverage         3.73         2.60                                                                                                                                                                                                                                                                                                                                                                                                                                                                                                                                                                                                                                                                                                                                                                                                                                                                                                                                                                                                                                                                                                                                                                                                                                                                                                                                                                                                                                                                                                                                                                                                                                                                                                                                                                                                                                                                                                                                                                                                                                                                                                                                                                                                                                                                                                                                                                                                                                                                                      | Copital Bodget YTD (Reclusing Delta Energy Park)<br>1/200 Japanese Unit (Reclusing Delta Energy Park)<br>1/200 Japanese Unit<br>1/200 Japanese Unit<br>5/200 Japanes                                                                                                                                                                                                                                                                                                                                | beauser the obdy, to meet this server and long trees habilities based on the availability of another<br>Days Sales Outstanding<br>Processor                                                                                              | Hall Non-Worked 5 3233                                                                                                                                                                                                                                                                                                                                                                                                                                                                                                                                                                                                                                                                                                                                                                                                                                                                                                                                                                                                                                                                                                                                                                                                                                                                                                                                                   |  |
| Days Cash on Handi<br>Okh Insel - Portion Rostricted by Bond Coversions + Oroignated Funds<br>[Balgingted Openting Expenses - Openciation + Rot to Dh) / 365                                                                                                                                                                                                                                                                                                                                                                                                                                                                                                                                                                                                                                                                                                                                                                                                                                                                                                                                                                                                                                                                                                                                                                                                                                                                                                                                                                                                                                                                                                                                                                                                                                                                                                                                                                                                                                                                                                                                                                                                                                                                                                                                                                                                                                                                                                                                                                                                                                                                                                                                             | Capital Budget YTD - Delta Energy Path Only         InterVD                                                                                                                                                                                                                                                                                                                                                                                                                                                                                                                                                                                                                                                                                                                                                                                                                                                                                                                                                                                                                                                                                                                                                                                                                                                                                               | decounts fromination         4: Dops         5: 464.286(355)<br>5: 463.286(364)         2:0 = 128         266           Meanups Science         5: 463.286(364)         2:0 = 128         266         2:0 = 128         266              | Benefits Cost           Indeduct Innexi         Actual VID         Budget VID         Difference           Inself         \$ 3,327,302         \$ 1,060,818         \$ (133,368)           Inself         \$ 0,044,842         \$ 72,327         \$ 1,024,386)                                                                                                                                                                                                                                                                                                                                                                                                                                                                                                                                                                                                                                                                                                                                                                                                                                                                                                                                                                                                                                                                                                           |  |
| Debt Sevice Coverage:<br>Nojethal Net Issues - Dapraciation Spanse + Internet Expense<br>Gels Principal + Dabt Internet                                                                                                                                                                                                                                                                                                                                                                                                                                                                                                                                                                                                                                                                                                                                                                                                                                                                                                                                                                                                                                                                                                                                                                                                                                                                                                                                                                                                                                                                                                                                                                                                                                                                                                                                                                                                                                                                                                                                                                                                                                                                                                                                                                                                                                                                                                                                                                                                                                                                                                                                                                                  | Return on Assets                                                                                                                                                                                                                                                                                                                                                                                                                                                                                                                                                                                                                                                                                                                                                                                                                                                                                                                                                                                                                                                                                                                                                                                                                                                                                                                                                                                                                                                                                                                                                                                                                                                                                                                                                                                                                                                                                                                                                                                                                                                                                                                                                                                                                                                                                                                                                                                                                                                                                                                                                                                                                                          | Red Dubr                                                                                                                                                                                                                                 | Densit         5         354,00         5         342,00         5         313,00           VKA         5         42,00         5         10,00         5         10,00         5         10,00         5         10,00         5         10,00         5         10,00         5         10,00         5         10,00         5         10,00         5         10,00         5         10,00         5         10,00         10         10         10         10         10         10         10         10         10         10         10         10         10         10         10         10         10         10         10         10         10         10         10         10         10         10         10         10         10         10         10         10         10         10         10         10         10         10         10         10         10         10         10         10         10         10         10         10         10         10         10         10         10         10         10         10         10         10         10         10         10         10         10         10         10 </td                                                                                                                                                                                                  |  |

Days Cash on hand for YTD is \$178 million which is well above the target in the budget, as is the Debt Service Coverage. The Income Statement Q1 results for Total Revenue are under budget \$1.3 million. The YTD budgeted Net Income is \$8 million and the current actual Net Income is well over that. The FY 2020 Budgeted Net Income of \$18.3 million is expected to be achieved