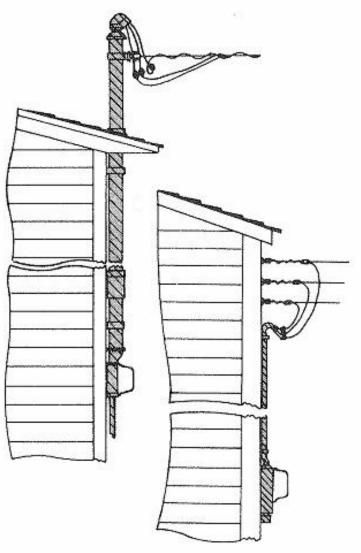

## Damage to the shaded area is the **customer's responsibility**

to repair through a licensed electrical contractor.

Damage to the shaded area is the **customer's responsibility** 

to repair through a licensed electrical contractor.