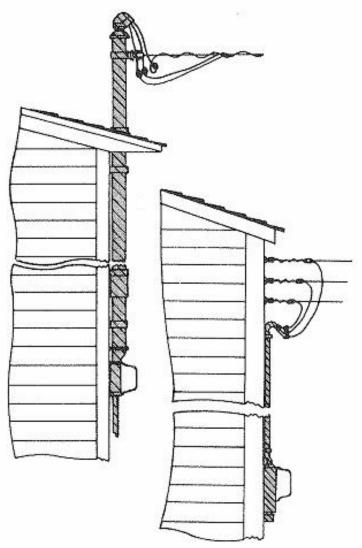

## Damage to the shaded area is the **customer's responsibility**

to repair through a licensed electrical contractor.

Damage to the shaded area is the **customer's responsibility** 

to repair through a licensed electrical contractor.