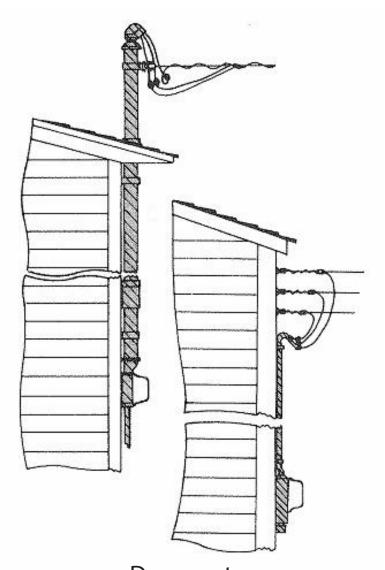

Damage to
the shaded area is the
customer's responsibility
to repair through a
licensed electrical contractor.

Damage to
the shaded area is the
customer's responsibility
to repair through a
licensed electrical contractor.