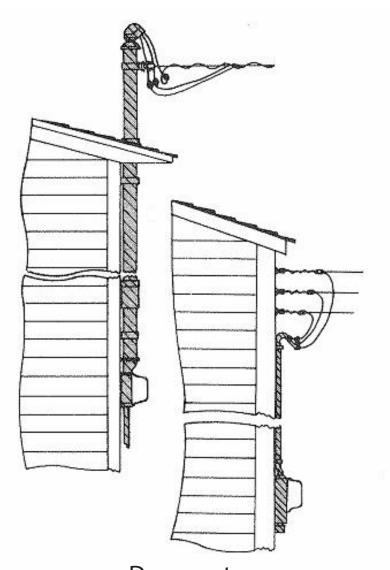

Damage to
the shaded area is the
customer's responsibility
to repair through a
licensed electrical contractor.

Damage to
the shaded area is the
customer's responsibility
to repair through a
licensed electrical contractor.